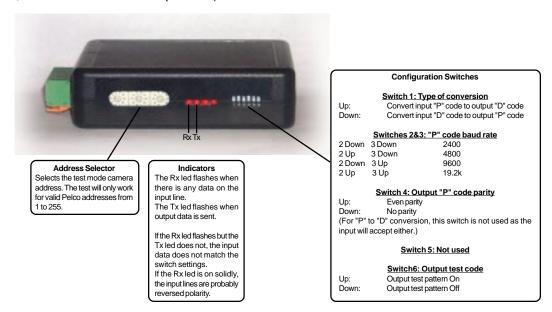

## "D" to "P" / "P" to " D" CODE CONVERTER

The SC-50-PELCO-422 can be configured to convert Pelco "D" code to "P" code or to convert "P" code to "D" code. "P" code baud rates from 2400 to 19.2k are supported ("D" code is always at 2400 baud). A test mode sends a square counterclockwise movement pattern to the selected camera address. This can be use to test the configuration and connections to a camera without a controller. (While in test mode, normal conversion is suspended.)