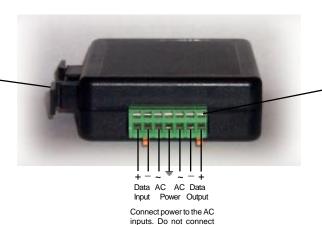

Removable edge connector Insert a small screwdriver in the upper slot to force open the wire clamp. Push all the way in to open fully. Place stripped wire end(s) in the open clamp and withdraw screwdriver.

## **SPECIFICATIONS**

power wires to the Gnd.

Size: 4.5" x 3.5" x 1.25"

Weight: 0.5 lb

Power: 6Volt to 15Volt AC or DC at 75ma

Environmental: Indoor use only

Sennetech, Inc. 6455 W. Bath Rd. Perry, MI 48872 Ph (517) 675-1150 Fax (517) 675-1151